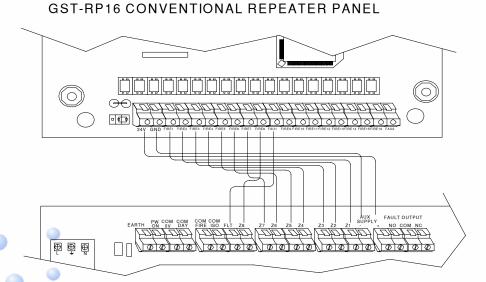

or use
- Material and colour:
- Wiring: Multi-wire (16 for zone signal, 2 for fault signals) and two for power supply cable.
- Dimensions: 280mm x 110mm x 46mm

#### Selection of compatible Control Panels

Compatible with GST108/116 Conventional panel.

#### Ordering Information:

| Part No  | Description             | Weight/<br>Kg | Pack Qty<br>per Box |
|----------|-------------------------|---------------|---------------------|
| GST-RP16 | 16 Zone<br>Conventional | 0.900         | 120                 |
|          | Repeater                |               |                     |
|          | Panel                   |               |                     |

Note: Specifications are subject to change without notice.



# Typical Wiring Diagram

# <u>a</u>

www.gst.uk.com info@gst.uk.com



# GST108 8ZONE CONVENTIONAL PANEL

| GST England | Lion Court, Staunton Harold Hall, Melbourne Road, Ashby de la Zouch,<br>Leicestershire, England LE65 1RT Tel: +44 1283 225 478 Fax: +44 1283 220 690 |
|-------------|------------------------------------------------------------------------------------------------------------------------------------------------------|
| GST Dubai   | ZA04, Jebel Ali Free Zone, P.O.Box 17998, Dubai UAE<br>Tel: +971 (0)4 8833 050 Fax: +971 (0)4 8833 053                                               |
| GST China   | 80, Changjiang East Road, Economic & Technology Development Zone<br>Qinhuangdao, Hebei, China Tel: +86(0)335 850 2383 Fax: +86 (0)335 850 7588       |